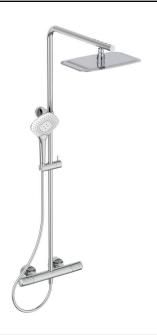

## Shower system with exposed thermostatic mixer

Ceratherm T100 exposed shower thermostatic mixer Exposed model, standard S-connectors IS Thermostatic cartridge new technology

Ceramic valve G1/2 180°

Cool body technology

Diamond metal handles with hot water at 40°C stop button and 50% water volume stop button

Non return valve

Shower head made of polished stainless steel 300x200mm, 12 l/min water flow limiter

134mm 3F Idealrain Evo Jet Diamond handshower and 8l/min flow regulator  $\,$ 

Riser rail of two pieces with telescopic function Vertical pipe length adjustment ( up to 300mm ) possible during the product installation, then is fixed Horizontal pipe also with telescopic function ( up to 100mm ) during the product installation, then fixed 1750mm Idealflex shower hose Comply with EN 1111