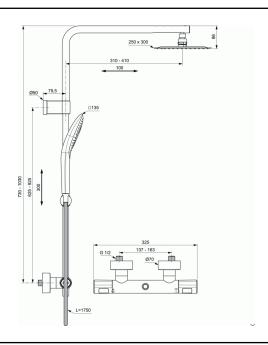

Diamond metal handles with hot water at 40°C stop button and 50% water volume stop button

Non return valve

Shower head made of polished stainless steel 300x200mm, 12 l/min water flow limiter

134mm 3F Idealrain Evo Jet Diamond handshower and 8l/min flow regulator  $\,$ 

Riser rail of two pieces with telescopic function Vertical pipe length adjustment ( up to 300mm ) possible during the product installation, then is fixed Horizontal pipe also with telescopic function ( up to 100mm ) during the product installation, then fixed 1750mm Idealflex shower hose Comply with EN 1111